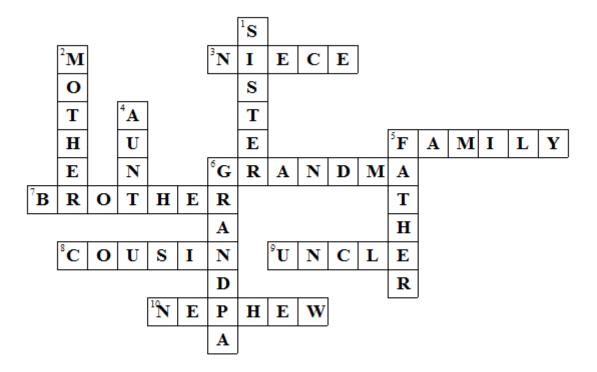

## Family Vocabulary Puzzle

Read the clues and then complete the puzzle.

She is a She is a He is a He is a

| Across:                                                                                |
|----------------------------------------------------------------------------------------|
| 3 daughter of one's sibling 5 a group of people you are related to                     |
| 6 mother of a person's own mother 7 male sibling 8 your uncle or aunts son or daughter |
| 9 brother to your father or mother  10 son of one's sibling                            |

| <u>Down:</u> ↓                                                                                   |  |
|--------------------------------------------------------------------------------------------------|--|
| 1 female sibling 2 mum 4 sister to your father or mother 5 dad 6 father of a person's own father |  |

## Teacher's Answers

Copyright © 2010 www.eslkidsworld.com